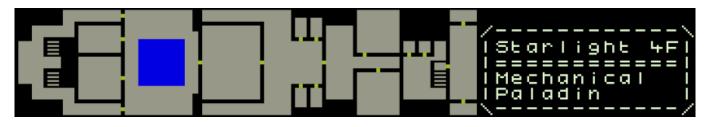

Starlight 1F Minimap

Starlight 2F Minimap

Starlight 3F Minimap

Starlight 4F Minimap

Submarine Minimap

From: https://www.classicremodification.com/ - Classic RE Modification

Permanent link: https://www.classicremodification.com/doku.php?id=regaiden\_minimaps