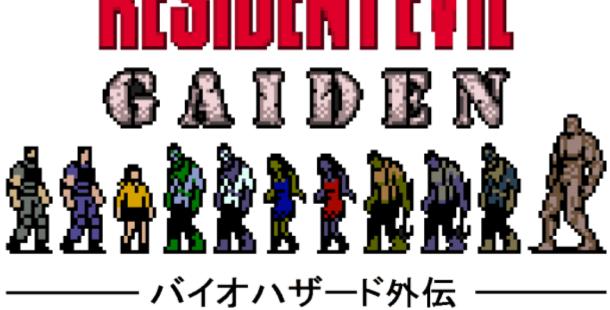

Starlight 1F Minimap

Starlight 2F Minimap

Starlight 3F Minimap

Starlight 4F Minimap

Submarine Minimap

From: https://www.classicremodification.com/ - Classic RE Modification

Permanent link: https://www.classicremodification.com/doku.php?id=regaiden\_minimaps